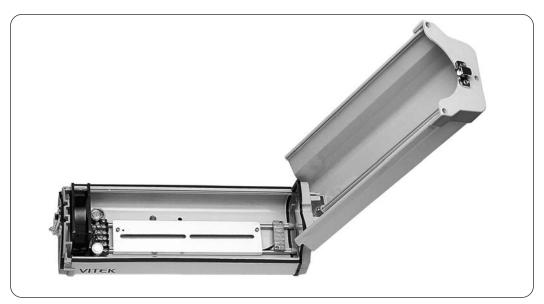

The VT-EH10 is an economical environmental enclosure with rugged construction and attractive design. A forward hinged cover enables easy access to camera for installation and servicing. 24 vac heater and blower kits are available to protect your camera from the harshest environment.

Shown above with optional 24 vac Heater and Blower Kit. Order model VT-EH 10 /BH 24. Heater and Blower Kit also sold separately as VT-B 24 and VT-H 24.

9970 GLENOAKS BLVD. UNIT B SUN VALLEY, CA 91352 PHONE: 888-VITEK-70 818-771-0300 FAX: 818-771-0400 WWW.VITEKCCTV.COM